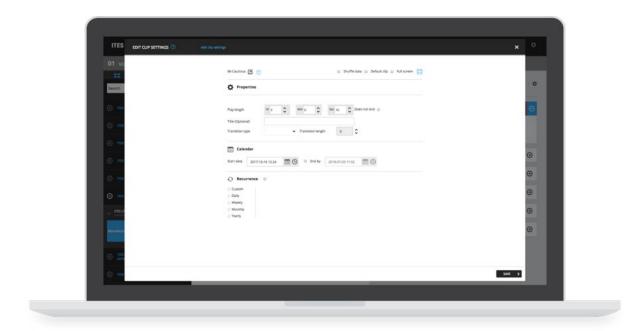

# 12. CLIP EDITOR (CALENDAR, TRANSITION, PRIORITY, DURATION)

# INCLUDED WITH: STARTER, PRO, PREMIUM AND INTERACTIVE

The clip editor serves to define the properties of the clip, the transition type and the play length are exemples of theses properties. Also, the broadcast scheduler makes it easy to manage the network in a way to always show relevant information at the right time without any effort.