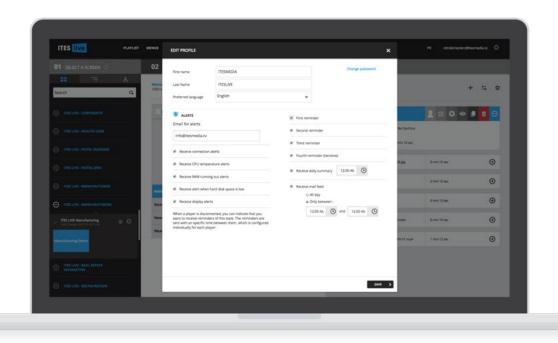

# 10. REMOTE MONITORING OF DIGITAL DISPLAY NETWORK AND NOTIFICATIONS

INCLUDED WITH: STARTER, PRO, PREMIUM AND INTERACTIVE

Every plan offers network monitoring and an interface to manage email notifications.