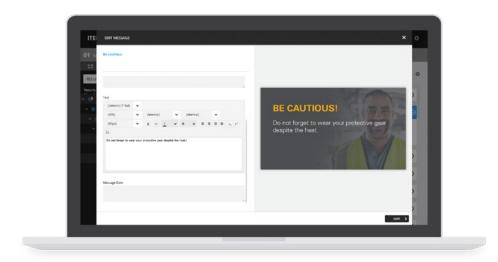

# 17. LIVE PREVIEW

# INCLUDED WITH: STARTER, PRO, PREMIUM AND INTERACTIVE

Once you have added content to the various zones, you can preview the entire display.

When creating a message, there is a real-time preview of the content being edited that is displayed to the right of the message creation window. This allows the user to obtain a visual of the final result of the message being created without having to leave the modification window.