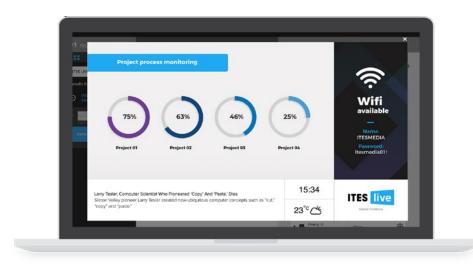

# 39. CHARTS AND TABLES - KPI

### INCLUDED WITH: PREMIUM AND INTERACTIVE

Display charts and tables to make data instantly engaging and accessible. Tables can be created using internal data. For example, you can show a chart with a real-time production rate.