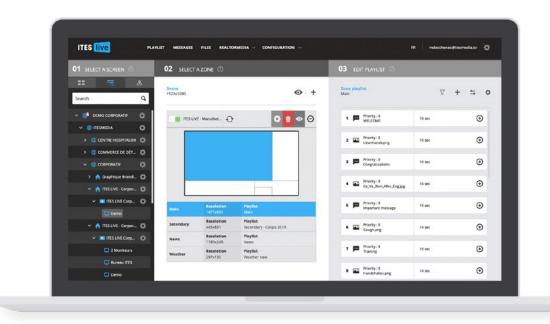

# 11. SCREEN FRAME EDITOR (MULTIZONE DISPLAY)

# INCLUDED WITH: STARTER, PRO, PREMIUM AND INTERACTIVE

The screen frame editor allows users to create new models or edit existing models.

The Image below shows the zone template editor

The image below shows an example of a full-page display

The image below shows an example of a multizone display