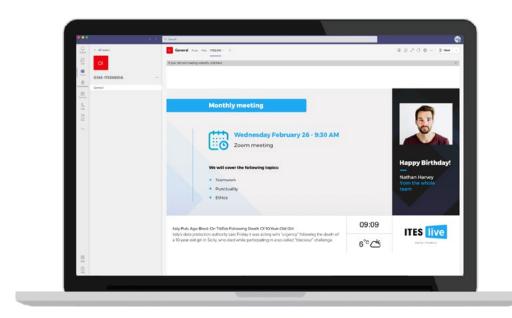

# INCLUDED WITH: STARTER, PRO, PREMIUM AND INTERACTIVE

What is displayed on screen is defined by the content of the playlist. This can include various content types such as images, messages, RSS feeds, weather information and so forth. Every piece of content added to a playlist is referred to as a "clip." Clips run one after another, just like a music playlist. Playlists make it possible to manage the content for a set of screens or an entire network, without having to reprogram each screen individually.

# INCLUDED WITH: STARTER, PRO, PREMIUM AND INTERACTIVE

Every plan offers the possibility to display the time and the date, which is proven to be a good, simple eye catcher for all audiences.

# INCLUDED WITH: STARTER, PRO, PREMIUM AND INTERACTIVE

Each plan offer the possibility to display the weather forecast of the user location. The weather forecast is a good and simple eye catcher.